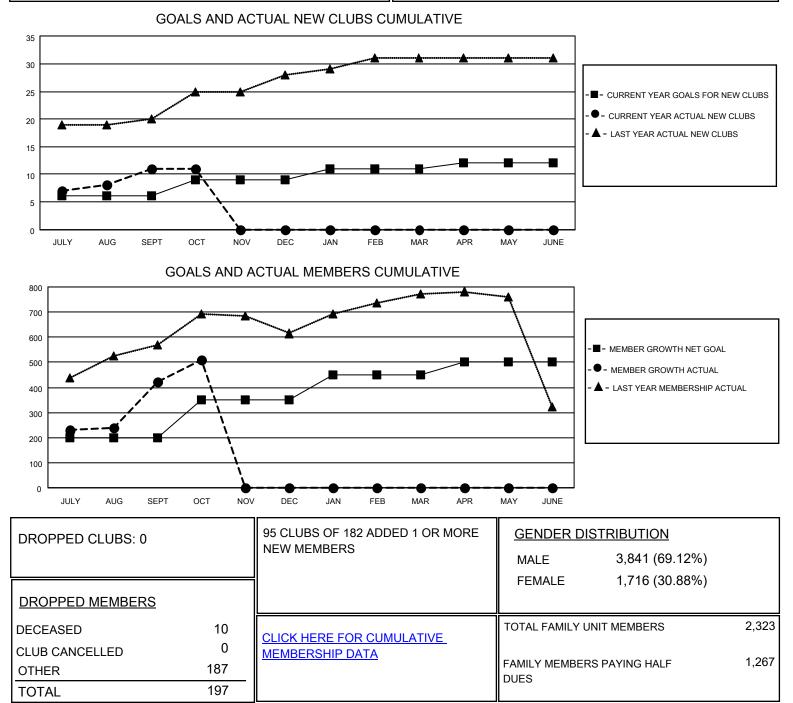

## LOCATION INDIA

District 317 A

Results as of: 10/31/2020

| Clubs                 |               |           |               | Members               |                           |                         |                                                    |
|-----------------------|---------------|-----------|---------------|-----------------------|---------------------------|-------------------------|----------------------------------------------------|
| RESULTS FOR 2020-2021 |               |           |               | RESULTS FOR 2020-2021 |                           |                         |                                                    |
| QUARTER               | NEW CLUB GOAL | NEW CLUBS | DROPPED CLUBS | QUARTER M             | MEMBER GROWTH NET<br>GOAL | MEMBER GROWTH<br>ACTUAL | DROPPED<br>MEMBERS ACTUAL<br>(including transfers) |
| JULY/AUG/SEPT         | 6             | 11        | 0             | JULY/AUG/SEP          | т 200                     | 656                     | 188                                                |
| OCT/NOV/DEC           | 3             | 0         | 0             | OCT/NOV/DEC           | 150                       | 98                      | 9                                                  |
| JAN/FEB/MAR           | 2             | 0         | 0             | JAN/FEB/MAR           | 100                       | 0                       | 0                                                  |
| APR/MAY/JUNE          | 1             | 0         | 0             | APR/MAY/JUNE          | 50                        | 0                       | 0                                                  |